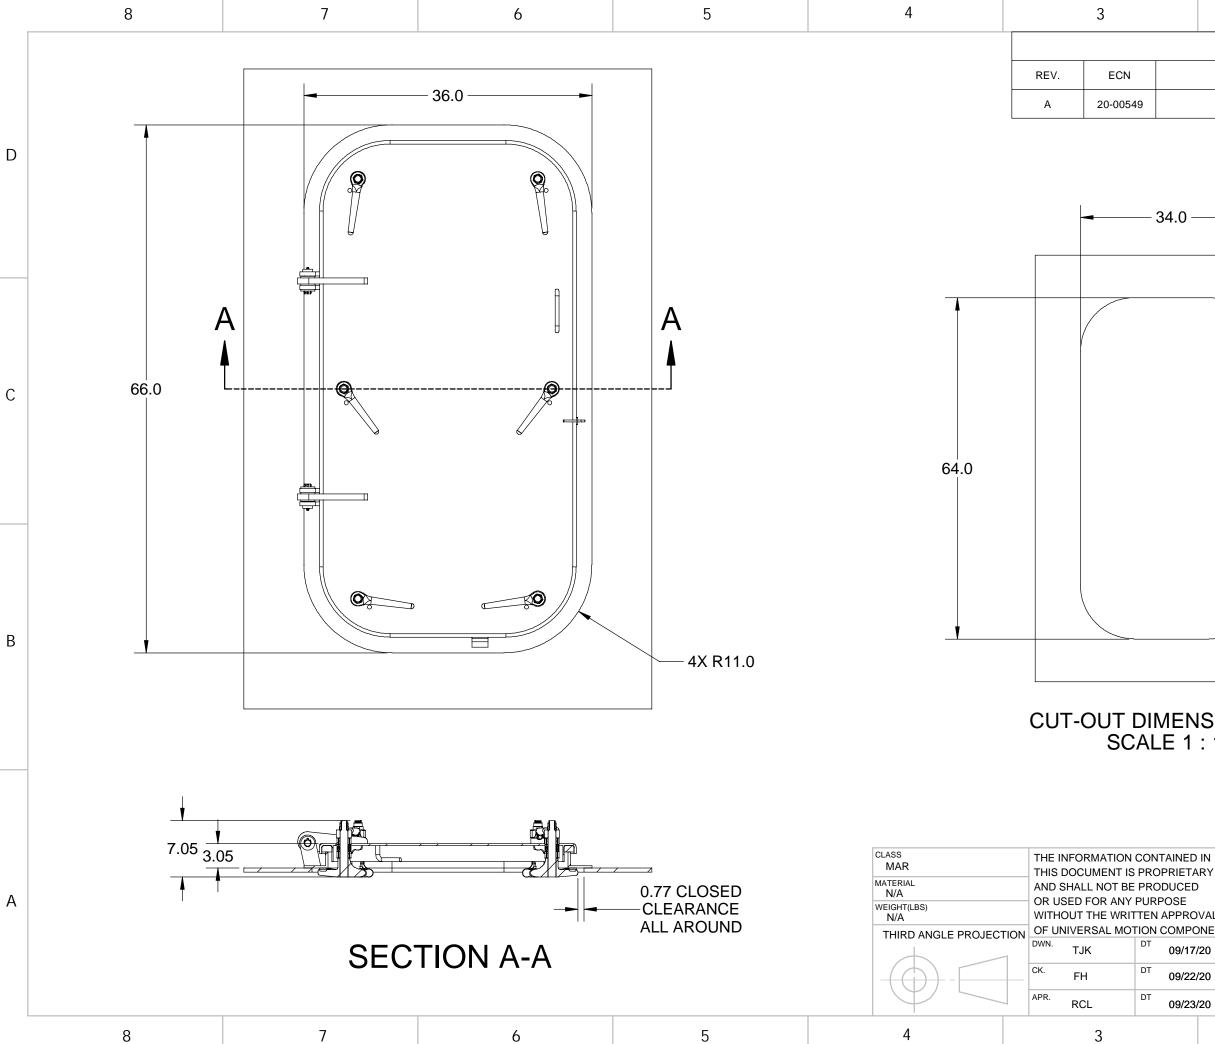

|                       | 2                                                                                                             |                                      | 1                                      |                                                                                 |          |   |
|-----------------------|---------------------------------------------------------------------------------------------------------------|--------------------------------------|----------------------------------------|---------------------------------------------------------------------------------|----------|---|
|                       | REVISION                                                                                                      | S                                    |                                        |                                                                                 |          |   |
| DESCRIPTION           |                                                                                                               |                                      |                                        | DATE                                                                            | APPROVED |   |
|                       | *INITIAL RELE                                                                                                 | 09/24/20                             | RCL                                    |                                                                                 |          |   |
| ) -                   |                                                                                                               |                                      |                                        |                                                                                 |          | D |
|                       |                                                                                                               |                                      |                                        |                                                                                 |          | С |
|                       | ISION VIEW<br>: 18                                                                                            |                                      | IX R10.                                | 0                                                                               |          | В |
| ETA<br>E<br>RC<br>1PC | IN<br>RY INCHES   VAL TOLERANCES:   ANGLE ± 1/2° .X ± .06   .XX ± .03 .XXX ± .015   .XXX ± .0050 .XXX ± .0050 | 2920 A<br>TITLE:<br>DOOR<br>SIZE DWG | irway Ave.,<br>R ASSY<br>30"><br>. NO. | UNIVERSAL M<br>COMPONENTS<br>Costa Mesa, C<br>CUTOUT,<br>(60" L/H<br>SD-30X60-L | A 92626  | А |