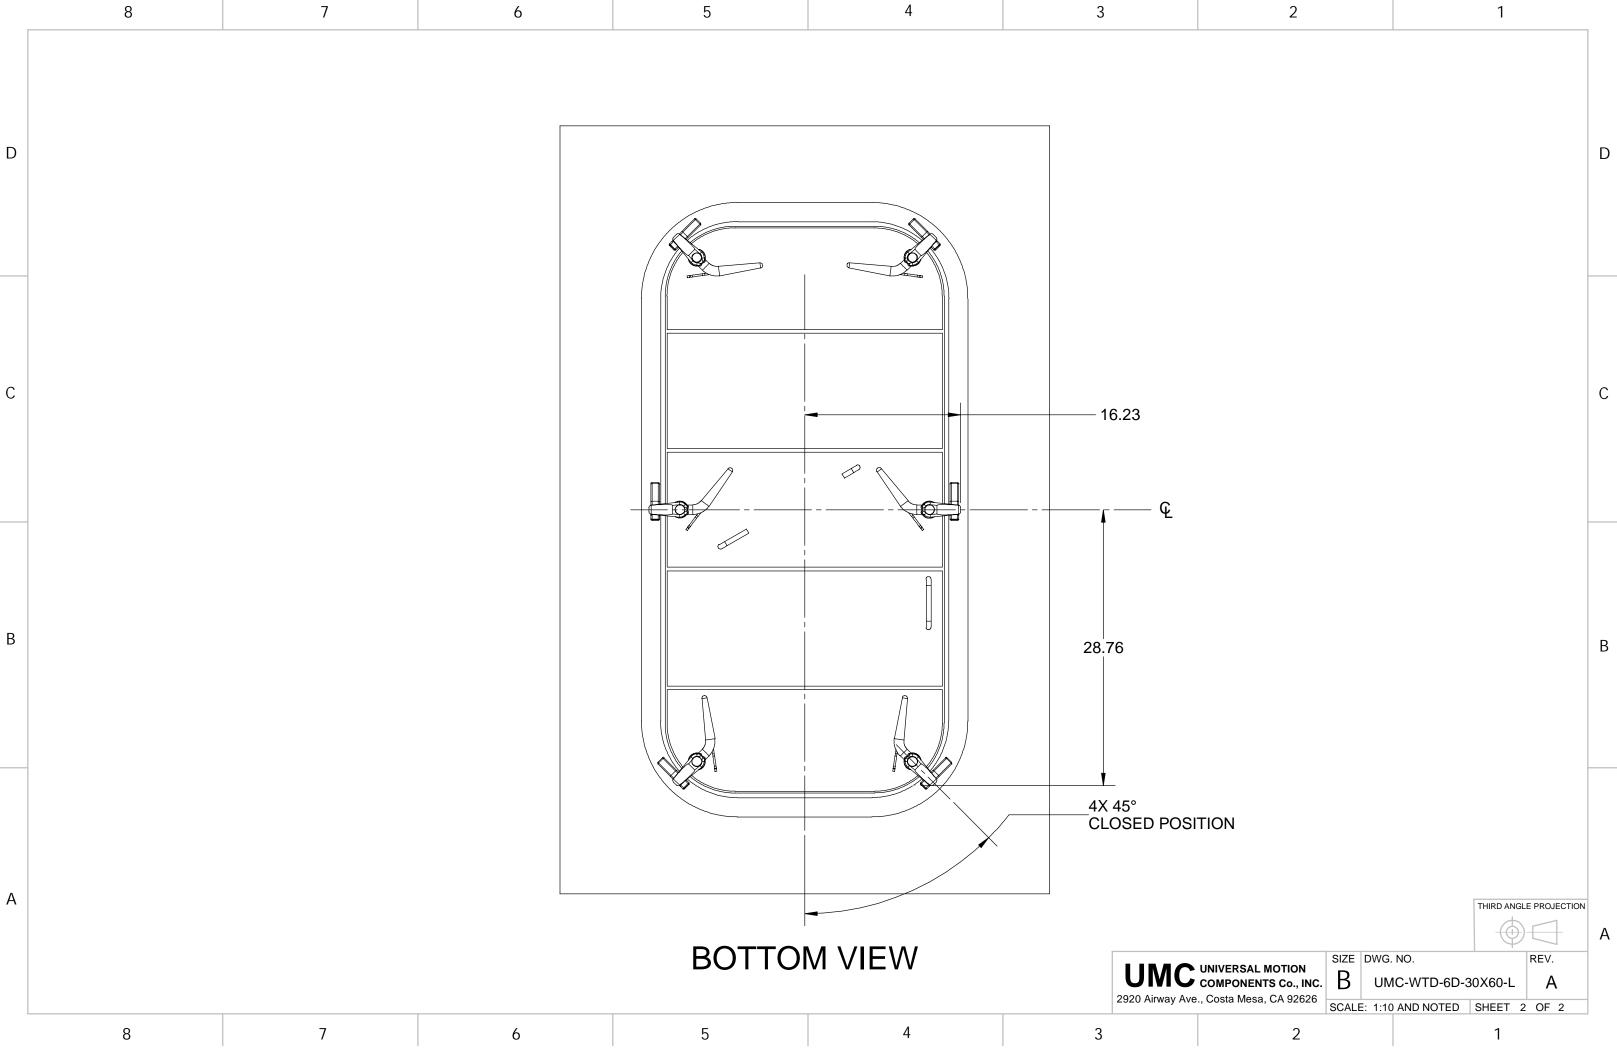

|                       | 2                                                                                                             |                                      | 1                                      |                                                                                 |          |   |
|-----------------------|---------------------------------------------------------------------------------------------------------------|--------------------------------------|----------------------------------------|---------------------------------------------------------------------------------|----------|---|
|                       | REVISION                                                                                                      | S                                    |                                        |                                                                                 |          |   |
| DESCRIPTION           |                                                                                                               |                                      |                                        | DATE                                                                            | APPROVED |   |
|                       | *INITIAL RELE                                                                                                 | 09/24/20                             | RCL                                    |                                                                                 |          |   |
| ) -                   |                                                                                                               |                                      |                                        |                                                                                 |          | D |
|                       |                                                                                                               |                                      |                                        |                                                                                 |          | С |
|                       | ISION VIEW<br>: 18                                                                                            |                                      | IX R10.                                | 0                                                                               |          | В |
| ETA<br>E<br>RC<br>1PC | IN<br>RY INCHES   VAL TOLERANCES:   ANGLE ± 1/2° .X ± .06   .XX ± .03 .XXX ± .015   .XXX ± .0050 .XXX ± .0050 | 2920 A<br>TITLE:<br>DOOR<br>SIZE DWG | irway Ave.,<br>R ASSY<br>30"><br>. NO. | UNIVERSAL M<br>COMPONENTS<br>Costa Mesa, C<br>CUTOUT,<br>(60" L/H<br>SD-30X60-L | A 92626  | А |