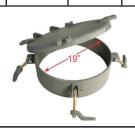

Description Part Number Clear Opening Cutout Autocad PDF/ In. (mm) Dimension in. (mm) Raised 4 Dog 19" Round 01230-101A 19 (483)

12 (305)

03410-101A

HATCH MATERIAL:

Model

UMC-343-5

UMC-456-5

Steel (ASTM A36) Painted Primer Grey

| Model     | Part       | DIMENSIONS INCHES (MM) |              | # OF  | Weight LBS |
|-----------|------------|------------------------|--------------|-------|------------|
| Number    | Number     | Α                      | В            | DOGS  | (KGS)      |
| UMC-456-5 | 03410-101A | 12" (305)              | 13.75" (349) | 3 DOG | 85 (39)    |
| UMC-343-5 | 01230-101A | 19" (483)              | 21" (533)    | 4 DOG | 92 (42)    |