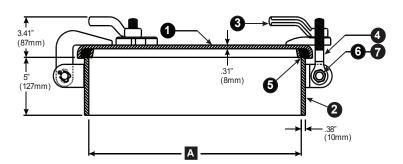

Watertight Hatch

Watertight Hatch

Raised 3 Dog 12" Round

HARDWARE:

Tumble Bolt - Bronze

Dog Handle - Steel Bolt 5/8-11 - Zinc Plated Steel Nut 5-8-11 -Stainless Steel Gasket -Nitrile Rubber

| BILL OF MATERIAL: UMC-343 |             |                   |  |  |  |  |
|---------------------------|-------------|-------------------|--|--|--|--|
| PC.NO.                    | DESCRIPTION | MATERIAL          |  |  |  |  |
| 1                         | COVER       | STEEL             |  |  |  |  |
| 2                         | COAMING     | STEEL             |  |  |  |  |
| 3                         | DOG HANDLE  | STEEL             |  |  |  |  |
| 4                         | TUMBLE BOLT | BRASS             |  |  |  |  |
| 5                         | GASKET      | NITRILE RUBBER    |  |  |  |  |
| 6                         | BOLT 5/8-11 | ZINC PLATED STEEL |  |  |  |  |
| 7                         | NULT 5/9 11 | STAINI ESS STEEL  |  |  |  |  |

| Model     | Part       | DIMENSIONS INCHES (MM) |              | # OF  | Weight LBS |
|-----------|------------|------------------------|--------------|-------|------------|
| Number    | Number     | Α                      | В            | DOGS  | (KGS)      |
| UMC-456-5 | 03410-101A | 12" (305)              | 13.75" (349) | 3 DOG | 85 (39)    |
| UMC-343-5 | 01230-101A | 19" (483)              | 21" (533)    | 4 DOG | 92 (42)    |