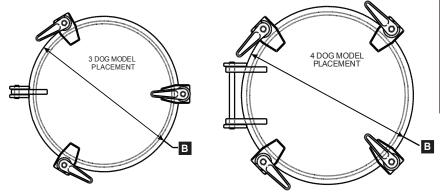

| Model     | Part       | DIMENSIONS INCHES (MM) |              | # OF  | Weight LBS |
|-----------|------------|------------------------|--------------|-------|------------|
| Number    | Number     | Α                      | В            | DOGS  | (KGS)      |
| UMC-456-5 | 03410-101A | 12" (305)              | 13.75" (349) | 3 DOG | 85 (39)    |
| UMC-343-5 | 01230-101A | 19" (483)              | 21" (533)    | 4 DOG | 92 (42)    |