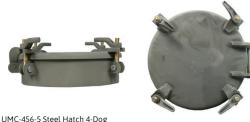

## UMC-343-5\_BAIER - Multi-Dog Style: Round - 4 Dog & 3 Dog

Multi-Dog Raised hatches are a strong and secure working enclosure system. They are universally used hardware on all kinds of commercial vessels from small workboats to ocean going cargo ships. Their simple design and quality steel construction help them meet the long range trouble free service requirements in the harshest environments.

Description Part Number Clear Opening Cutout Autocad PDF/ In. (mm) Dimension in. (mm) Raised 4 Dog 19" Round 01230-101A 19 (483)

12 (305)

03410-101A

HATCH MATERIAL:

Model

UMC-343-5

UMC-456-5

Steel (ASTM A36) Painted Primer Grey