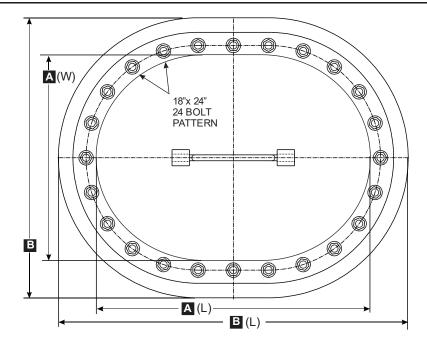

## BMHC18X242\_5BZ Raised 18 x 24 24-Bolt Manhole

Baier's complete line of multi-bolt manholes serve as a great option for applications where frequent access to a compartment is not required. These manholes feature simple designs, utilize high strength steel and are available in different configurations and hardware combinations to meet your requirements.

| Model Number | Part Number | Description                                     | Clear Opening<br>In. (mm) | Weight Total<br>Lbs (Kgs.) |  |  |
|--------------|-------------|-------------------------------------------------|---------------------------|----------------------------|--|--|
| UMC-502      | 02580-101A  | Raised 18x24 24-Bolt Manhole<br>w/ 2.5" Coaming | 18 x 24 (457<br>x 610)    | 106 (48)                   |  |  |

# **Manhole Product Matrix**

| BAIER P/N<br>P/N | DRAWING<br>#   | MODEL<br># |          |        | BOLT<br>LGNTH |    | A(L) | B(W) | B(L) | С    | D    | Е   |     | BOLT/<br>STUD | NUT | WSHR | GSKT | HNDL<br>Y/N |
|------------------|----------------|------------|----------|--------|---------------|----|------|------|------|------|------|-----|-----|---------------|-----|------|------|-------------|
| 18" x 24"        | 24 Bolt Raised |            |          |        |               |    |      |      |      |      |      |     |     |               |     |      |      |             |
| BMHC18X24X2.5BZ  | 02580-101A     | UMC-502    | NON-WELD | 5/8-11 | 1.75          | 18 | 24   | 23   | 29   | .393 | .375 | 2.5 | 106 | ZN            | ss  | BR   | BUNA | N           |