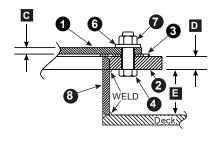

| BILL OF MATERIAL: BMHC18X24X2.5BZ |             |                   |  |  |  |  |  |  |
|-----------------------------------|-------------|-------------------|--|--|--|--|--|--|
| PC.NO.                            | DESCRIPTION | MATERIAL          |  |  |  |  |  |  |
| 1                                 | COVER       | STEEL (PRIMED)    |  |  |  |  |  |  |
| 2                                 | DECK RING   | STEEL (PRIMED)    |  |  |  |  |  |  |
| 3                                 | GASKET      | BUNA              |  |  |  |  |  |  |
| 4                                 | BOLT        | ZINC PLATED STEEL |  |  |  |  |  |  |
| 5                                 | STUD        | NA                |  |  |  |  |  |  |
| 6                                 | WASHER      | BRONZE            |  |  |  |  |  |  |
| 7                                 | NUT         | SEE MATRIX        |  |  |  |  |  |  |
| 8                                 | COAMING     | STEEL (PRIMED)    |  |  |  |  |  |  |

**EXAMPLE: NON-WELD** 