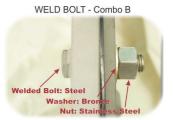

RMHC15X23RS

RMHC15X23R7

| BILL OF MATERIAL:BMHC15X23BS |             |                 |  |  |  |  |  |
|------------------------------|-------------|-----------------|--|--|--|--|--|
| PC.NO.                       | DESCRIPTION | MATERIAL        |  |  |  |  |  |
| 1                            | COVER       | STEEL (PRIMED)  |  |  |  |  |  |
| 2                            | DECK RING   | STEEL (PRIMED)  |  |  |  |  |  |
| 3                            | GASKET      | BUNA            |  |  |  |  |  |
| 4                            | BOLT        | NA              |  |  |  |  |  |
| 5                            | STUD        | STAINLESS STEEL |  |  |  |  |  |
| 6                            | WASHER      | BRONZE          |  |  |  |  |  |
| 7                            | NUT         | SEE MATRIX      |  |  |  |  |  |
| 8                            | COAMING     | STEEL (PRIMED)  |  |  |  |  |  |

## **EXAMPLE: WELD BOLT**

1-800-455-3917 206-632-2441 (FAX) sales@baiermarine.com

Marine Company, Inc.

## **Manhole Product Matrix**

| BAIER P/N<br>P/N | DRAWING<br>#  | MODEL<br># | BOLT<br>TYPE | BOLT<br>TYPE | BOLT<br>LGNTH |    | A(L) | B(W) | B(L) | С    | D    | E   |    | BOLT/<br>STUD | NUT | WSHR | GSKT | HNDL<br>Y/N |
|------------------|---------------|------------|--------------|--------------|---------------|----|------|------|------|------|------|-----|----|---------------|-----|------|------|-------------|
| 15" x 23"        | 20 Bolt Flush |            |              |              |               |    |      |      |      |      |      |     |    |               |     |      |      |             |
| BMHC15X23BS      | 02590-105A    | UMC-503    | WELD BOLT    | 5/8-11       | 2.25          | 15 | 23   | 21   | 29   | .393 | .787 | N/A | 95 | SS            | BR  | BR   | BUNA | Υ           |
| BMHC15X23BSS     | 02590-101A    | UMC-503    | WELD BOLT    | 5/8-11       | 2.25          | 15 | 23   | 21   | 29   | .393 | .787 | N/A | 95 | SS            | ss  | BR   | BUNA | Υ           |