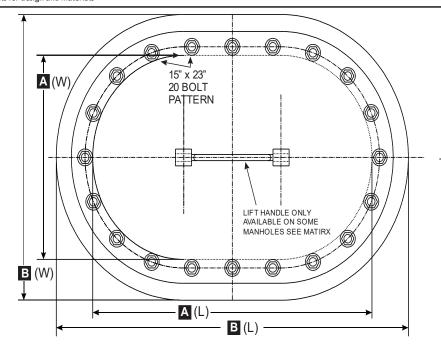

All of our manholes meet the ABS (American Bureau of Shipping) requirements for design and materials

| Model Number | Description                             | Part Number | Clear Opening<br>In. (mm) | Cutout Dimen-<br>sion in. (mm) | Autocad PDF/<br>DXF |  |  |
|--------------|-----------------------------------------|-------------|---------------------------|--------------------------------|---------------------|--|--|
| BMHC15X23BS  | Manhole -<br>15x23 Weld<br>Bolt (Steel) | 02590-105A  | 15" X 23"                 |                                |                     |  |  |
| UMC-503      | Flush 15x23 20-<br>Bolt Manhole         | 02590-101A  | 15 x 23 (380<br>x 584)    |                                |                     |  |  |

## **Manhole Product Matrix**

| BAIER P/N<br>P/N | DRAWING<br>#  | MODEL<br># | BOLT<br>TYPE | BOLT<br>TYPE | BOLT<br>LGNTH |    | A(L) | B(W) | B(L) | С    | D    | E   |    | BOLT/<br>STUD | NUT | WSHR | GSKT | HNDL<br>Y/N |
|------------------|---------------|------------|--------------|--------------|---------------|----|------|------|------|------|------|-----|----|---------------|-----|------|------|-------------|
| 15" x 23"        | 20 Bolt Flush |            |              |              |               |    |      |      |      |      |      |     |    |               |     |      |      |             |
| BMHC15X23BS      | 02590-105A    | UMC-503    | WELD BOLT    | 5/8-11       | 2.25          | 15 | 23   | 21   | 29   | .393 | .787 | N/A | 95 | SS            | BR  | BR   | BUNA | Υ           |
| BMHC15X23BSS     | 02590-101A    | UMC-503    | WELD BOLT    | 5/8-11       | 2.25          | 15 | 23   | 21   | 29   | .393 | .787 | N/A | 95 | SS            | ss  | BR   | BUNA | Υ           |