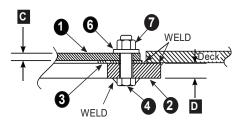

RMHC15X23RS

RMHC15X23R7

| BILL OF MATERIAL:BMHC15X23BS |             |                 |  |  |  |  |  |
|------------------------------|-------------|-----------------|--|--|--|--|--|
| PC.NO.                       | DESCRIPTION | MATERIAL        |  |  |  |  |  |
| 1                            | COVER       | STEEL (PRIMED)  |  |  |  |  |  |
| 2                            | DECK RING   | STEEL (PRIMED)  |  |  |  |  |  |
| 3                            | GASKET      | BUNA            |  |  |  |  |  |
| 4                            | BOLT        | NA              |  |  |  |  |  |
| 5                            | STUD        | STAINLESS STEEL |  |  |  |  |  |
| 6                            | WASHER      | BRONZE          |  |  |  |  |  |
| 7                            | NUT         | SEE MATRIX      |  |  |  |  |  |
| 8                            | COAMING     | STEEL (PRIMED)  |  |  |  |  |  |

## **EXAMPLE: WELD BOLT**

1-800-455-3917 206-632-2441 (FAX) sales@baiermarine.com

Marine Company, Inc.