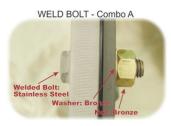

RMHC15X23RS

RMHC15X23R7

| BILL OF MATERIAL:BMHC15X23BS |             |                 |  |  |  |  |  |
|------------------------------|-------------|-----------------|--|--|--|--|--|
| PC.NO.                       | DESCRIPTION | MATERIAL        |  |  |  |  |  |
| 1                            | COVER       | STEEL (PRIMED)  |  |  |  |  |  |
| 2                            | DECK RING   | STEEL (PRIMED)  |  |  |  |  |  |
| 3                            | GASKET      | BUNA            |  |  |  |  |  |
| 4                            | BOLT        | NA              |  |  |  |  |  |
| 5                            | STUD        | STAINLESS STEEL |  |  |  |  |  |
| 6                            | WASHER      | BRONZE          |  |  |  |  |  |
| 7                            | NUT         | SEE MATRIX      |  |  |  |  |  |
| 8                            | COAMING     | STEEL (PRIMED)  |  |  |  |  |  |

## **EXAMPLE: WELD BOLT**

1-800-455-3917 206-632-2441 (FAX) sales@baiermarine.com

Marine Company, Inc.

## **Manhole Product Matrix**

| BAIER P/N<br>P/N | DRAWING<br>#  | MODEL<br># | BOLT<br>TYPE | BOLT<br>TYPE | BOLT<br>LGNTH |    | A(L) | B(W) | B(L) | С    | D    | E   |    | BOLT/<br>STUD | NUT | WSHR | GSKT | HNDL<br>Y/N |
|------------------|---------------|------------|--------------|--------------|---------------|----|------|------|------|------|------|-----|----|---------------|-----|------|------|-------------|
| 15" x 23"        | 20 Bolt Flush |            |              |              |               |    |      |      |      |      |      |     |    |               |     |      |      |             |
| BMHC15X23BS      | 02590-105A    | UMC-503    | WELD BOLT    | 5/8-11       | 2.25          | 15 | 23   | 21   | 29   | .393 | .787 | N/A | 95 | SS            | BR  | BR   | BUNA | Υ           |
| BMHC15X23BSS     | 02590-101A    | UMC-503    | WELD BOLT    | 5/8-11       | 2.25          | 15 | 23   | 21   | 29   | .393 | .787 | N/A | 95 | SS            | ss  | BR   | BUNA | Υ           |