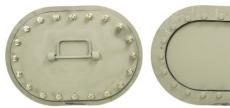

## BMHC15X23BS BAIER - Manhole - 15" X 23" 20-**Bolt - Weld Bolt**

Baier's complete line of multi-bolt manholes serves as a great inexpensive option for applications where frequent access is not required. Ideal for tank top covers, fuel and water tank access, inspection access to ship voids, barges, sanitary and digester tanks, clean outs and more. These water-tight manholes feature simple designs and utilize high strength steel.

All of our manholes meet the ABS (American Bureau of Shipping) requirements for design and materials

| Model Number | Description                             | Part Number | Clear Opening<br>In. (mm) | Cutout Dimen-<br>sion in. (mm) | Autocad PDF/<br>DXF |  |  |
|--------------|-----------------------------------------|-------------|---------------------------|--------------------------------|---------------------|--|--|
| BMHC15X23BS  | Manhole -<br>15x23 Weld<br>Bolt (Steel) | 02590-105A  | 15" X 23"                 |                                |                     |  |  |
| UMC-503      | Flush 15x23 20-<br>Bolt Manhole         | 02590-101A  | 15 x 23 (380<br>x 584)    |                                |                     |  |  |

RMHC15X23RS

RMHC15X23R7

| BILL OF MATERIAL:BMHC15X23BS |             |                 |  |  |  |  |  |
|------------------------------|-------------|-----------------|--|--|--|--|--|
| PC.NO.                       | DESCRIPTION | MATERIAL        |  |  |  |  |  |
| 1                            | COVER       | STEEL (PRIMED)  |  |  |  |  |  |
| 2                            | DECK RING   | STEEL (PRIMED)  |  |  |  |  |  |
| 3                            | GASKET      | BUNA            |  |  |  |  |  |
| 4                            | BOLT        | NA              |  |  |  |  |  |
| 5                            | STUD        | STAINLESS STEEL |  |  |  |  |  |
| 6                            | WASHER      | BRONZE          |  |  |  |  |  |
| 7                            | NUT         | SEE MATRIX      |  |  |  |  |  |
| 8                            | COAMING     | STEEL (PRIMED)  |  |  |  |  |  |