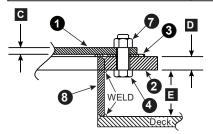

All of our manholes meet the ABS (American Bureau of Shipping) requirements for design

| BILL OF MATERIAL: BMHC14_18 |             |                |  |  |  |
|-----------------------------|-------------|----------------|--|--|--|
| PC.NO.                      | DESCRIPTION | MATERIAL       |  |  |  |
| 1                           | COVER       | STEEL (PRIMED) |  |  |  |
| 2                           | DECK RING   | STEEL (PRIMED) |  |  |  |
| 3                           | GASKET      | BUNA           |  |  |  |
| 4                           | BOLT        | SEE MATRIX     |  |  |  |
| 5                           | STUD        | NA             |  |  |  |
| 6                           | WASHER      | SEE MATRIX     |  |  |  |
| 7                           | NUT         | BRONZE         |  |  |  |
| 8                           | COAMING     | STEEL (PRIMED) |  |  |  |