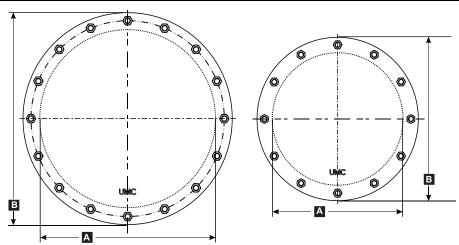

| Model<br>Number   | Description                            | Part Number | Clear Opening<br>In. (mm) | Cutout Dimension in. (mm) | Autocad PDF/<br>DXF |
|-------------------|----------------------------------------|-------------|---------------------------|---------------------------|---------------------|
| UMC-154-18        | Raised 18''' Round<br>Clean-Out Hatch  | 08450-101A  | 18 (457)                  |                           |                     |
| UMC-154-<br>18-SS | Raised 18" Round<br>Clean-Out Hatch SS | 08450-102B  | 18 (457)                  |                           |                     |
| UMC-154-14        | Raised 14" Round<br>Clean-Out Hatch    | 08451-101A  | 14 (357)                  |                           |                     |
| UMC-154-<br>14-SS | Raised 14" Round<br>Clean-Out Hatch SS | 08451-102B  | 14 (357)                  |                           |                     |