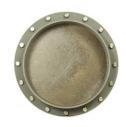

## BMHC14\_BAIER - Clean-Out Hatch -Round 14" & 18" Raised Coaming

The round manholes are also sometimes referred to as clean-out hatches.

Baier's complete line of multi-bolt manholes serves as a great inexpensive option for applications where frequent access is not required. Ideal for tank top covers, fuel and water tank access, inspection access to ship voids, barges, sanitary and digester tanks, clean outs and more. These water-tight manholes feature simple designs and utilize high strength steel.

## **Features:**

- High strength carbon steel construction
- Hardware combinations of dissimilar metal prevent galling and corrosion (Not available on all models - see Manhole Matrix for details)
- High-quality neoprene rubber gaskets ensure water tight seal (oil restant Buna-N Optional)
- Neoprene Gasket material is UV resistant to prevent cracking and memory fatigue
- High strength carbon steel construction
- Hardware combinations of dissimilar metal prevent galling and corrosion (Not available on all models - see Manhole Matrix for details)
- High-quality neoprene rubber gaskets ensure water tight seal (oil restant Buna-N Optional)
- Neoprene Gasket material is UV resistant to prevent cracking and memory fatigue