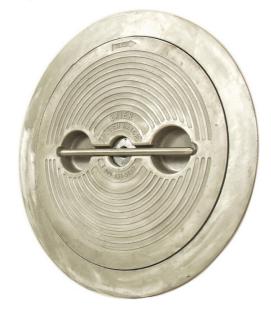

# BFHRTH20 - Flush Hatch | Pull-up T-Handle | Round 20" | Aluminum

This popular strongback hatch design series adds the convenience of a built-in recessed Stainless Steel T-handle to the flush-mounted, quick release, lift-out hatch. The design is especially popular on aluminum boats, fishing and other workboats, as well as many U.S. Navy and U.S. and Canadian Coast Guard vessels.

## **Unique:**

- Cast Hatch Cover (unique no grab handles)
- · Stainless Steel Centerbolt and hardware
- Built-in Stainless Steel T-Handle used for quick engagement as well as lifting