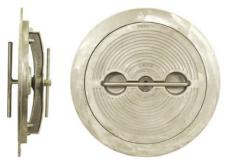

## **Shared With Classic HEX-Bolt Series:**

- Cast Strongback
- · Cast / fabricated matching Deck Ring
- Neoprene Cover Gasket and Washers (Buna-N optional)
- Every unit shipped with an underside escape turning bar for safety
- Turning wheel optional

#### STRENGTH, SIMPLICITY and CONVENIENCE

The T-Handle Strongback system has only three moving parts to secure the hatch cover to the deck. Like the Classic HEX it is simple, strong, reliably watertight, infinitely adjustable from topside, and easily serviced (parts are readily available and replaced in the field).