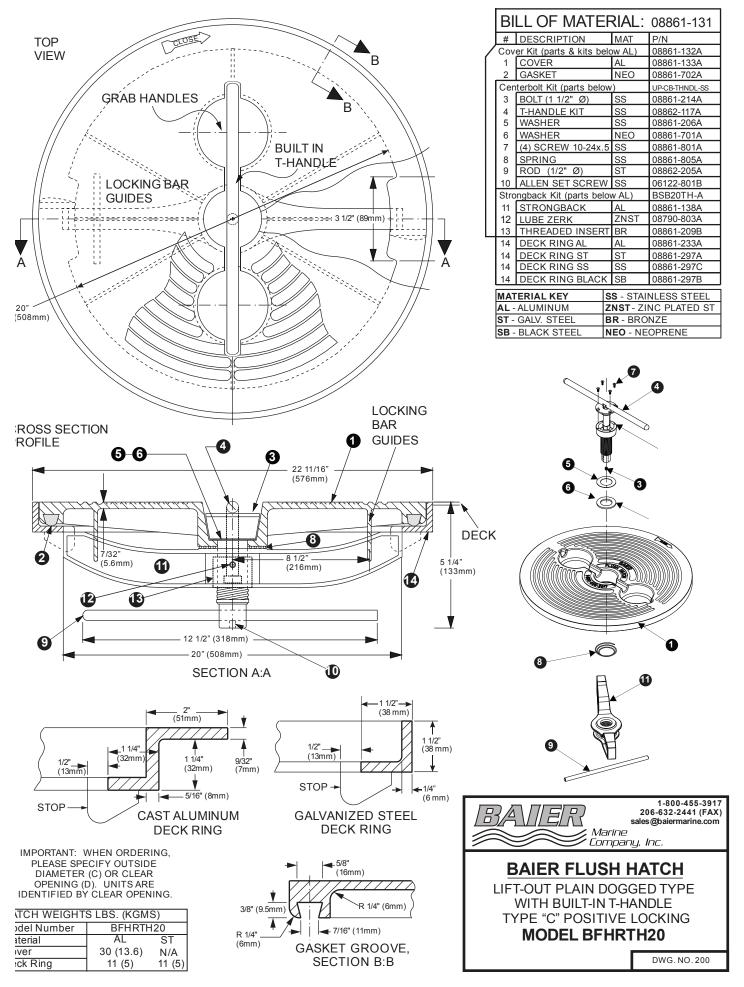

## **MATERIALS**

The T-Handle Strongback hatch cover product line is available only in cast aluminum. The deck rings used are the same as the Classic HEX and are available in galvanized mild steel (for welding into steel decks), or cast aluminum (for welding into aluminum decks or bolting to fiberglass or wood decks). Stainless deck rings are available by special order.

| Model<br>Number | Cutout Dimen-<br>sion in. (mm) | Hatch<br>Matierial             | Autocad<br>PDF/DXF       |
|-----------------|--------------------------------|--------------------------------|--------------------------|
| BFHRTH20A/A     |                                | Aluminium /<br>Aluminium       | BFHR20THA-A<br>DXF (ZIP) |
| BFHRTH20A/S     |                                | Aluminium /<br>Steel           | BFHR20THA-S<br>DXF (ZIP) |
| BFHRTH20A/SS    |                                | Aluminium /<br>Stainless Steel | BFHR20THA-S<br>DXF (ZIP) |

BFHRTH20A/A with Cast Aluminum Deck Ring

When ordering please specify:

Cover Material: cast aluminum only Ring Material: cast aluminum, galvanized steel, or stainless steel.

Hatch Covers Available Separately

BFHRTH20A/S with Galvanized Steel Deck Ring

COSTA MESA, CA 800-455-3917

sales@baiermarine.com
www.baiermarine.com