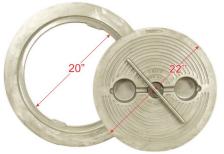

| Model<br>Number | Cutout Dimen-<br>sion in. (mm) | Hatch<br>Matierial             | Autocad<br>PDF/DXF       |
|-----------------|--------------------------------|--------------------------------|--------------------------|
| BFHRTH20A/A     |                                | Aluminium /<br>Aluminium       | BFHR20THA-A<br>DXF (ZIP) |
| BFHRTH20A/S     |                                | Aluminium /<br>Steel           | BFHR20THA-S<br>DXF (ZIP) |
| BFHRTH20A/SS    |                                | Aluminium /<br>Stainless Steel | BFHR20THA-S<br>DXF (ZIP) |