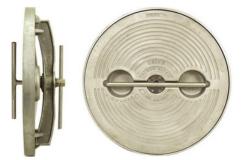

BFHRTH20A/A with Cast Aluminum Deck Ring

When ordering please specify:

Cover Material: cast aluminum only Ring Material: cast aluminum, galvanized steel, or stainless steel.

Hatch Covers Available Separately

BFHRTH20A/S with Galvanized Steel Deck Ring

COSTA MESA, CA 800-455-3917

sales@baiermarine.com
www.baiermarine.com