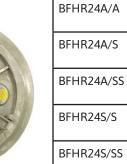

Model

Number

**Cutout Dimen-**

sion in. (mm)

27.26"27.26"

26.92"26.92"

26.92"26.92"

26.92"26.92"

26.92"26.92"

Hatch

Steel

Steel

Matierial

Aluminium /

Aluminium /

Aluminium /

Steel / Steel

Stainless Steel

Steel / Stainless

Aluminium

Autocad

PDF/DXF

DXF (ZIP)

DXF (ZIP)

DXF (ZIP)

BFHR24A-A

BFHR24S-S

BFHR24S-S

BFHR24S-S DXF (ZIP)

BFHR24S-S

DXF (ZIP)

aluminum decks or bolting to fiberglass or wood decks). Cast stainless steel hatches and fabricated stainless deck rings are available by special order.