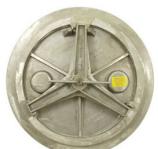

## **FEATURES**

- Cast Hatch Cover
- Cast 3-Arm Strongback
- Stainless Steel Hex Centerbolt and hardware Neoprene Cover Gasket and Washers (Buna-N optional)
- Cast / fabricated matching Deck Ring
- Every unit shipped with an underside escape turning bar for safety (turning wheel optional)
- Detachable Hex wrench used for quick operation, can be stored separately for security

## STRENGTH, SIMPLICITY and SECURITY

The ultimate in strength and simplicity, Baier's original patented strongback system has only two moving parts to secure the hatch cover to the deck. It is superior to other more complicated hatch closure systems in that it is simpler, stronger, more reliably watertight, infinitely adjustable from topside, and more easily serviced (parts are readily available and replaced in the field). Importantly, the recessed hex centerbolt and grab handles offer no snags for nets, lines or hardware.