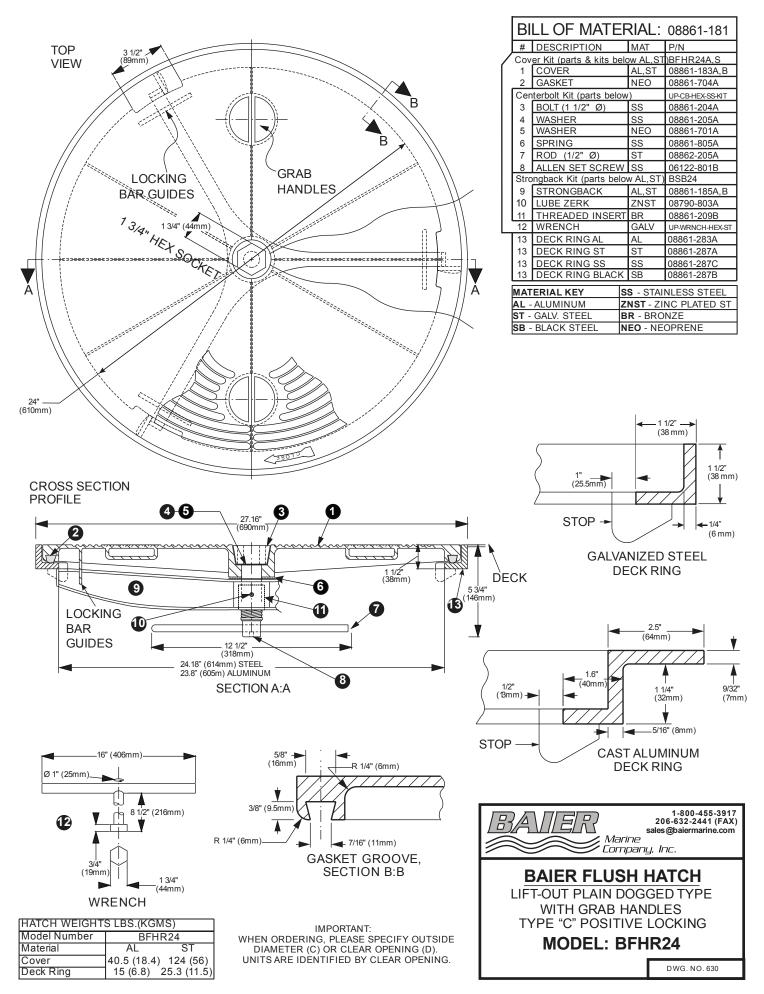

## **FEATURES**

- Cast Hatch Cover
- Cast 3-Arm Strongback
- Stainless Steel Hex Centerbolt and hardware Neoprene Cover Gasket and Washers (Buna-N optional)
- Cast / fabricated matching Deck Ring
- Every unit shipped with an underside escape turning bar for safety (turning wheel optional)
- Detachable Hex wrench used for quick operation, can be stored separately for security

## STRENGTH, SIMPLICITY and SECURITY

The ultimate in strength and simplicity, Baier's original patented strongback system has only two moving parts to secure the hatch cover to the deck. It is superior to other more complicated hatch closure systems in that it is simpler, stronger, more reliably watertight, infinitely adjustable from topside, and more easily serviced (parts are readily available and replaced in the field). Importantly, the recessed hex centerbolt and grab handles offer no snags for nets, lines or hardware.

## **MATERIALS**

The majority of the Classic Model BFH hatch cover product line is available in both cast aluminum and cast steel. Steel Cover assemblies and deck rings are hot dip galvanized for superior corrosion resistance. No other flush hatch is available in cast steel (which is stronger, more durable, and more impact resistant when compared to iron hatches, especially in cold climates). The deck ring is available in galvanized mild steel (for welding into steel decks), or cast aluminum (for welding into