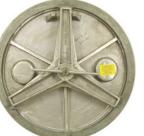

| İ |  |
|---|--|
| - |  |

BFHR24A/A with Cast Aluminum Deck Ring

|  | 4 |
|--|---|

BFHR24A/S with Galvanized Steel Deck Ring

When ordering please specify:

Cover Material: cast aluminum or galvanized steel Ring Material: cast aluminum, galvanized steel or stainless steel