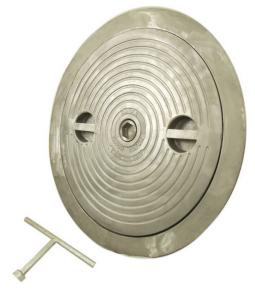

## BFHR24 - Flush Deck Hatch | Hex Centerbolt | Round 24" | Aluminum, Steel

The popular "Classic" Baier Flush Hatch™ is the flush-mounted, quick release, lift-out hatch with grab handles as shown. It has long been standard equipment on fish boats, tugs, barges, workboats, and other marine vessels, as well as many U.S. Navy and U.S. and Canadian Coast Guard vessels.

## **FEATURES**

- Cast Hatch Cover
- Cast 3-Arm Strongback
- Stainless Steel Hex Centerbolt and hardware Neoprene Cover Gasket and Washers (Buna-N optional)
- Cast / fabricated matching Deck Ring
- Every unit shipped with an underside escape turning bar for safety (turning wheel optional)
- Detachable Hex wrench used for quick operation, can be stored separately for security

## STRENGTH, SIMPLICITY and SECURITY

The ultimate in strength and simplicity, Baier's original patented strongback system has only two moving parts to secure the hatch cover to the deck. It is superior to other more complicated hatch closure systems in that it is simpler, stronger, more reliably watertight, infinitely adjustable from topside, and more easily serviced (parts are readily available and replaced in the field). Importantly, the recessed hex centerbolt and grab handles offer no snags for nets, lines or hardware.