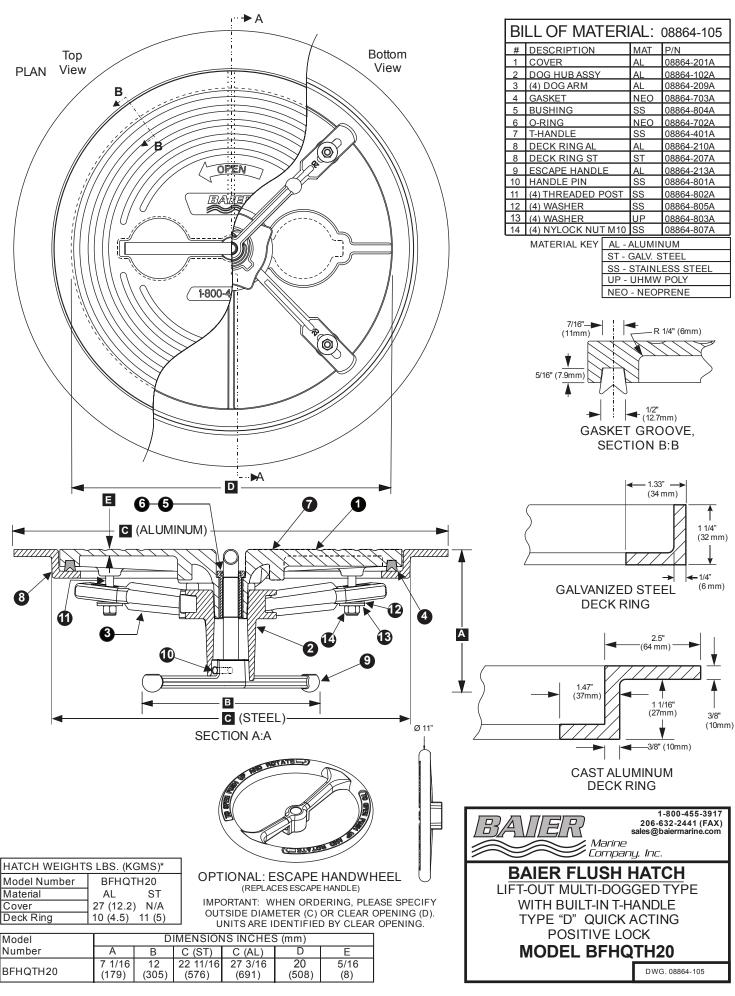

#### **FEATURES**

- Adjustable Dog Tensioners that provide equal tension on all points, ensure a water-tight seal
- Built-in "Never Lose" handle
- A simple 1/8th-turn of the handle provides smooth, easy and secure engagement
- Thicker Dog Arms for superior strength
- Positive visual verification: When the handle is down, the hatch is secured
- Inside escape bar on all units (optional inside turning wheel available)
- Subtle design improvements make the BFHQ stronger, more water-tight than our competitors' similar units

## **Shared With Classic HEX-Bolt Series:**

- Cast from high-grade corrosion-resistant 356 aluminum allov (ASTM B26)
- Maximum durability, stronger deck strength and impact resistance
- Stainless steel T-handle and operating hardware
- Dissimilar metals isolated by neoprene and nylon

## **WATER-TIGHT:**

When ordering please specify:

Cover Material: cast aluminum only Ring Material: cast aluminum, galvanized steel. or stainless steel.

- Machined surfaces and superior casting processes control
- Neoprene cover gasket and sealing ring ensure tight seal

#### **MATERIALS**

Currently, the 4-dog BFHQ series hatch cover assemblies are available only in cast aluminum. However, the deck rings for the BFHQ are the same size as the Strongback models, and are available in galvanized mild steel or cast aluminum. Stainless Steel deck rings are available by special order.