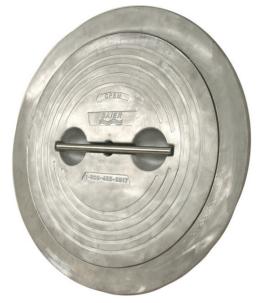

This hatch is ABS Certified for use on ABS classed vessels or facilities by the American Bureau of shipping.

BFHQTH20A/A with Optional Handwheel

| Model<br>Number | Cutout Dimen-<br>sion in. (mm) | Hatch<br>Matierial             | Autocad<br>PDF/DXF       |
|-----------------|--------------------------------|--------------------------------|--------------------------|
| BFHQTH20A/A     |                                | Aluminium /<br>Aluminium       | BFHQTH20A-A<br>DXF (ZIP) |
| BFHQTH20A/S     |                                | Aluminium /<br>Steel           |                          |
| BFHQTH20A/SS    |                                | Aluminium /<br>Stainless Steel |                          |