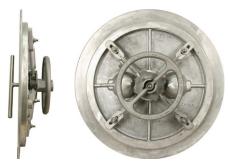

# BFHQTH20 - Watertight Flush Hatch | Quick Acting | Round 20" | Aluminum

These light-weight, quick-acting 4-dog models are ideal for high-traffic closures where speed and ease are paramount, and/or where positive engagement must be visually verifiable at a glance. The design is especially popular on aluminum boats, fishing and other workboats, as well as many U.S. Navy and U.S. and Canadian Coast Guard vessels.

BFHQTH20A/A with Cast Aluminum Deck Ring