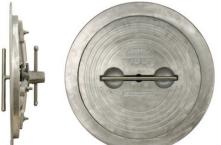

# BFHQTH20 - Watertight Flush Hatch | Quick Acting | Round 20" | Aluminum

These light-weight, quick-acting 4-dog models are ideal for high-traffic closures where speed and ease are paramount, and/or where positive engagement must be visually verifiable at a glance. The design is especially popular on aluminum boats, fishing and other workboats, as well as many U.S. Navy and U.S. and Canadian Coast Guard vessels.

#### **FEATURES**

- Adjustable Dog Tensioners that provide equal tension on all points, ensure a water-tight seal
- Built-in "Never Lose" handle
- A simple 1/8th-turn of the handle provides smooth, easy and secure engagement
- Thicker Dog Arms for superior strength
- Positive visual verification: When the handle is down, the hatch is secured
- Inside escape bar on all units (optional inside turning wheel available)
- Subtle design improvements make the BFHQ stronger, more water-tight than our competitors' similar units

## **Shared With Classic HEX-Bolt Series:**

- Cast from high-grade corrosion-resistant 356 aluminum allov (ASTM B26)
- Maximum durability, stronger deck strength and impact resistance
- Stainless steel T-handle and operating hardware
- Dissimilar metals isolated by neoprene and nylon