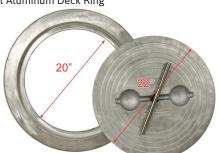

BFHQTH20A/A with Cast Aluminum Deck Ring

#### **MATERIALS**

Currently, the 4-dog BFHQ series hatch cover assemblies are available only in cast aluminum. However, the deck rings for the BFHQ are the same size as the Strongback models, and are available in galvanized mild steel or cast aluminum. Stainless Steel deck rings are available by special order.