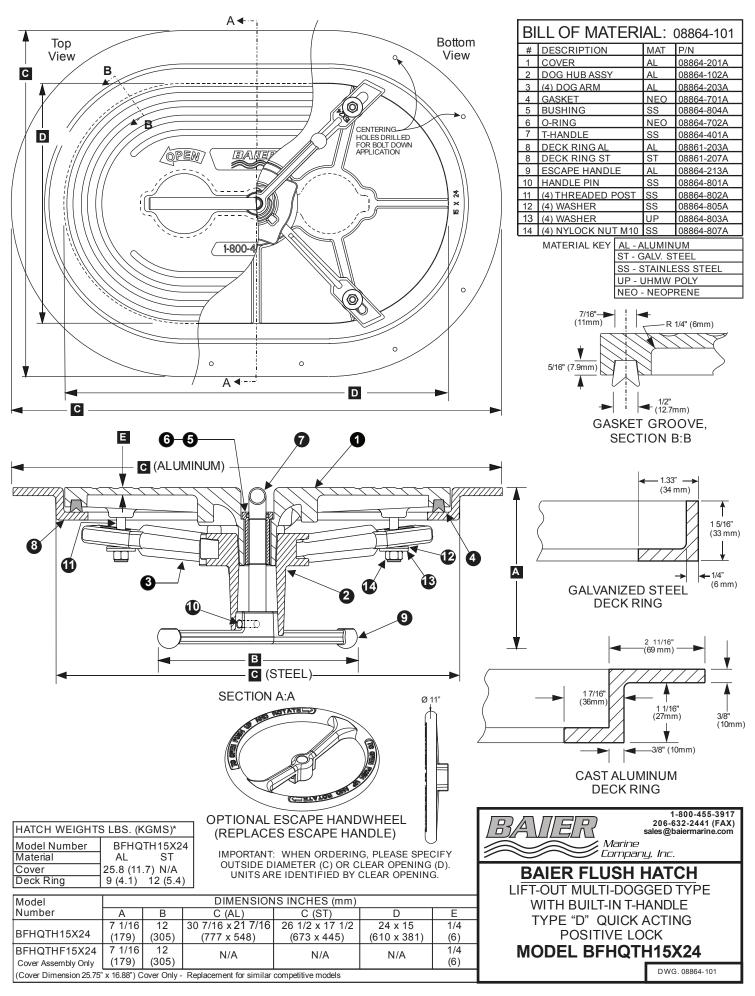

## WATER-TIGHT:

- Machined surfaces and superior casting processes control tolerances
- Neoprene cover gasket and sealing ring ensure tight seal

BFHQTH15X24A/A with Cast Aluminum Deck Ring

When ordering please specify:

Cover Material: cast aluminum only Ring Material: cast aluminum, galvanized steel, or stainless steel.

## **MATERIALS**

Currently, the 4-dog BFHQ series hatch cover assemblies are available only in cast aluminum. However, the deck rings for the BFHQ are the same size as the Strongback models, and are available in galvanized mild steel or cast aluminum. Stainless Steel deck rings are available by special order.