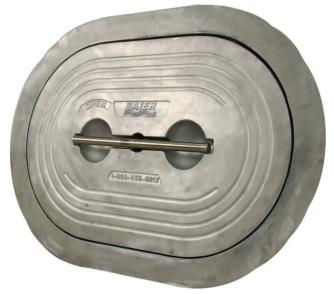

## BFHQTH15X24 - Watertight Hatch | Quick Acting | Oval 15" X 24" | Aluminum

These light-weight, quick-acting 4-dog models are ideal for high-traffic closures where speed and ease are paramount, and/or where positive engagement must be visually verifiable at a glance. The design is especially popular on aluminum boats, fishing and other workboats, as well as many U.S. Navy and U.S. and Canadian Coast Guard vessels.

## **FEATURES**

- Adjustable Dog Tensioners that provide equal tension on all points, ensure a water-tight seal
- Built-in "Never Lose" handle
- A simple 1/8th-turn of the handle provides smooth, easy and secure engagement
- Thicker Dog Arms for superior strength
- Positive visual verification: When the handle is down, the hatch is secured
- Inside escape bar on all units (optional inside turning wheel available)
- Subtle design improvements make the BFHQ stronger, more water-tight than our competitors' similar units
- Cast from high-grade corrosion-resistant 356 aluminum alloy (ASTM B26)
- Maximum durability, stronger deck strength and impact resistance
- Stainless steel T-handle and operating hardware
- Dissimilar metals isolated by neoprene and nylon