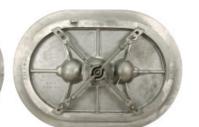

## BFHQTH15X24 - Watertight Hatch | Quick Acting | Oval 15" X 24" | Aluminum

These light-weight, quick-acting 4-dog models are ideal for high-traffic closures where speed and ease are paramount, and/or where positive engagement must be visually verifiable at a glance. The design is especially popular on aluminum boats, fishing and other workboats, as well as many U.S. Navy and U.S. and Canadian Coast Guard vessels.

## **FEATURES**

- Adjustable Dog Tensioners that provide equal tension on all points, ensure a water-tight seal
- Built-in "Never Lose" handle
- A simple 1/8th-turn of the handle provides smooth, easy and secure engagement
- Thicker Dog Arms for superior strength
- Positive visual verification: When the handle is down, the hatch is secured
- Inside escape bar on all units (optional inside turning wheel available)
- Subtle design improvements make the BFHQ stronger, more water-tight than our competitors' similar units
- Cast from high-grade corrosion-resistant 356 aluminum alloy (ASTM B26)
- Maximum durability, stronger deck strength and impact resistance
- Stainless steel T-handle and operating hardware
- Dissimilar metals isolated by neoprene and nylon