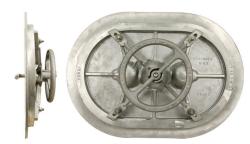

This hatch is ABS Certified for use on ABS classed vessels or facilities by the American Bureau of shipping.

BFHQTH15X24A/A with Optionanl Handwheel

| Model Number    | Cutout<br>Dimension in.<br>(mm) | Hatch Material                | Autocad PDF/DXF             |
|-----------------|---------------------------------|-------------------------------|-----------------------------|
| BFHQTH15X24A/A  |                                 | Aluminum /<br>Aluminum        | BFHQTH15X24A-A<br>DXF (ZIP) |
| BFHQTH15X24A/S  |                                 | Aluminum /<br>Steel           |                             |
| BFHQTH15X24A/SS |                                 | Aluminum /<br>Stainless Steel |                             |