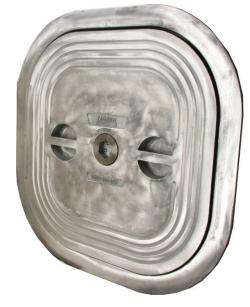

### FEATURES

- The low-profile unit on right is only 2.62 inches high, top to bottom!
- 4-dog, center cam actuation. Clamping pressure across 4 points of contact.
- Center cam, when not engaged, pops up as visual indicator that hatch is not secured. When engaged, cam unit is completely flush – no snags.

This hatch is ABS Certified for use on ABS classed vessels or facilities by the American Bureau of shipping.

BFHLP24X24A/A with Visual Verified Pop-Up Cam

BFHLP24X24A/A with Cast Aluminum Deck Ring

When ordering please specify: