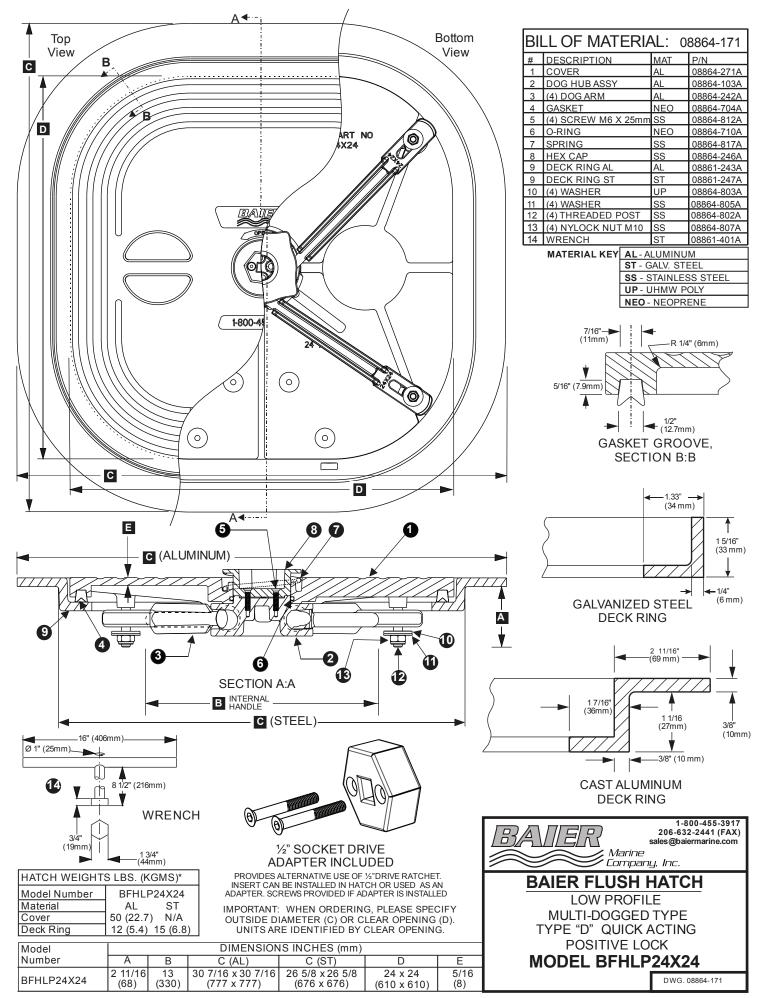

### FEATURES

- The low-profile unit on right is only 2.62 inches high, top to bottom!
- 4-dog, center cam actuation. Clamping pressure across 4 points of contact.
- Center cam, when not engaged, pops up as visual indicator that hatch is not secured. When engaged, cam unit is completely flush – no snags.

#### Shared With Classic HEX-Bolt Series:

- Each Baier Low Profile hatch assembly also includes an optional Drive Adapter puck which converts the hexagonal drive so hatch can be operated with any standard half inch (12.7mm) socket drive.
- Built-in underside escape handle.
- Drop-in replacement for standard 24" x 24" deck rings
- Cast from high-grade corrosion-resistant 356 aluminum alloy (ASTM B26)
- Secured hatch opens with standard 1 3/4" hex marine t-handle tool Adapter for standard 1/2" socket wrench included
- Maximum durability, stronger deck strength and impact resistance

### MATERIALS

Currently, the 4-dog BFHLP series hatch cover assemblies are available only in cast aluminum. However, the deck rings for the BFHLP are the same size as the Strongback models, and are available in galvanized mild steel or cast aluminum. Stainless Steel deck rings are available by special order.

Cover Material: cast aluminum only Ring Material: cast aluminum, galvanized steel, or stainless steel.

| Model Number   | Cutout Dimen-<br>sion in. (mm) | Hatch Matie-<br>rial           | Autocad PDF/DXF |
|----------------|--------------------------------|--------------------------------|-----------------|
| BFHLP24X24A/A  |                                | Aluminium /<br>Aluminium       |                 |
| BFHLP24X24A/S  |                                | Aluminium /<br>Steel           |                 |
| BFHLP24X24A/SS |                                | Aluminium /<br>Stainless Steel |                 |