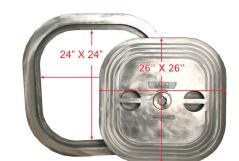

Cover Material: cast aluminum only Ring Material: cast aluminum, galvanized steel, or stainless steel.

| Model Number   | Cutout Dimen-<br>sion in. (mm) | Hatch Matie-<br>rial           | Autocad PDF/DXF |
|----------------|--------------------------------|--------------------------------|-----------------|
| BFHLP24X24A/A  |                                | Aluminium /<br>Aluminium       |                 |
| BFHLP24X24A/S  |                                | Aluminium /<br>Steel           |                 |
| BFHLP24X24A/SS |                                | Aluminium /<br>Stainless Steel |                 |