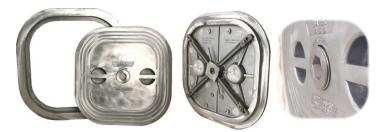

## BFHLP24X24 - Watertight Hatch | Low Profile, QuickActing | Square 24" X 24" | Aluminum

These light-weight, quick-acting 4-dog models are ideal for high-traffic closures where security and ease are paramount, and/or where positive engagement must be visually verifiable at a glance. Baier low profile hatches are designed for applications where inside clearance is limited. Built strong for the extreme rugged requirements of the commercial and fast utility craft worldwide.

#### Shared With Classic HEX-Bolt Series:

- Each Baier Low Profile hatch assembly also includes an optional Drive Adapter puck which converts the hexagonal drive so hatch can be operated with any standard half inch (12.7mm) socket drive.
- Built-in underside escape handle.
- Drop-in replacement for standard 24" x 24" deck rings
- Cast from high-grade corrosion-resistant 356 aluminum alloy (ASTM B26)
- Secured hatch opens with standard 1 3/4" hex marine t-handle tool Adapter for standard 1/2" socket wrench included
- Maximum durability, stronger deck strength and impact resistance