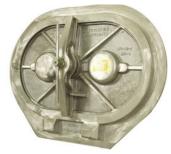

# BFHHOTH15X24 - Flush Hinged Hatch | Pull-up T-Handle | Oval 15" X 24" | Aluminum

This popular strongback hatch design series adds the convenience of a built-in recessed Stainless Steel T-handle to the flush-mounted, quick release, lift-out hatch. The design is especially popular on aluminum boats, fishing and other workboats, as well as many U.S. Navy and U.S. and Canadian Coast Guard vessels.

### **Unique:**

- Cast Hatch Cover (unique no grab handles)
- · Stainless Steel Centerbolt and hardware
- Built-in Stainless Steel T-Handle used for quick engagement as well as lifting