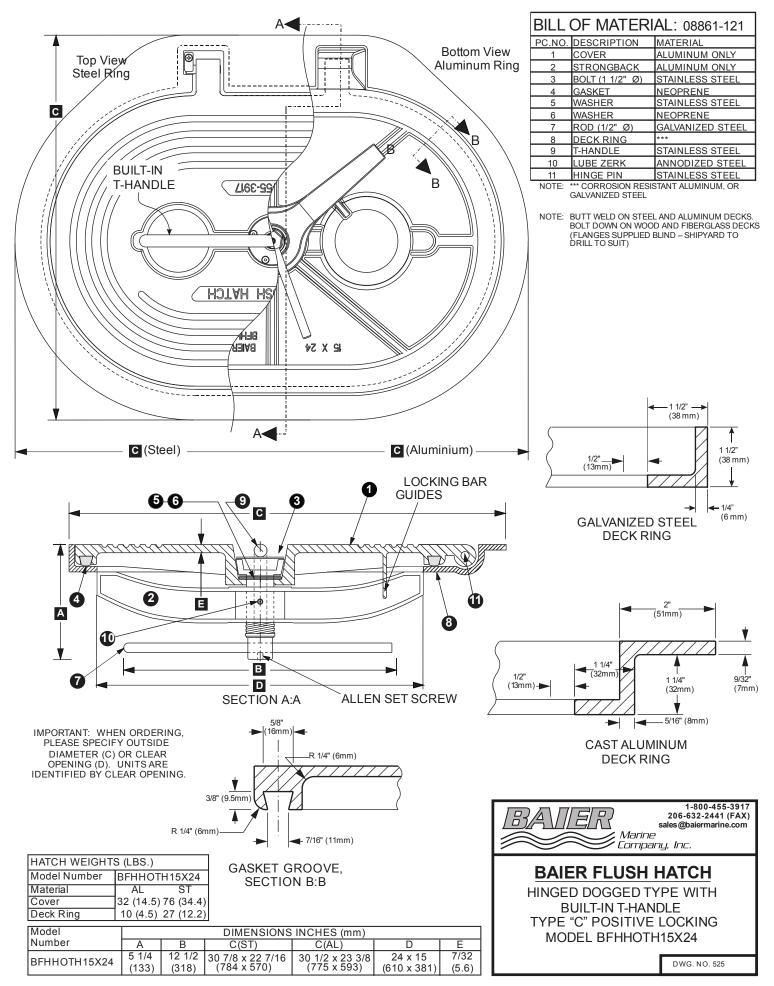

#### **MATERIALS**

The T-Handle Strongback hatch cover product line is available only in cast aluminum. The deck rings used are the same as the Classic HEX and are available in galvanized mild steel (for welding into steel decks), or cast aluminum (for welding into aluminum decks or bolting to fiberglass or wood decks). Stainless deck rings are available by special order.

| Model Number    | Cutout Dimen-<br>sion in. (mm) | Hatch Mat-<br>ierial     | Autocad PDF/<br>DXF |
|-----------------|--------------------------------|--------------------------|---------------------|
| BFHHOTH15X24A/A |                                | Aluminium /<br>Aluminium |                     |
| BFHHOTH15X24A/S |                                | Aluminium /<br>Steel     |                     |
| BFHHOTH15X24S/S |                                | Steel / Steel            |                     |

BFHHOTH15X24A/A with Cast Aluminum Deck Ring

please specify:

Cover Material:
cast aluminum
only
Ring Material: cast
aluminum, galvanized steel

When ordering

Hatch Covers Available Separately

BFHHOTH15X24A/A Hinged Operation