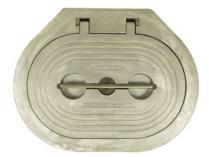

# BFHHOTH15X24 - Flush Hinged Hatch | Pull-up T-Handle | Oval 15" X 24" | Aluminum

This popular strongback hatch design series adds the convenience of a built-in recessed Stainless Steel T-handle to the flush-mounted, quick release, lift-out hatch. The design is especially popular on aluminum boats, fishing and other workboats, as well as many U.S. Navy and U.S. and Canadian Coast Guard vessels.

### **Unique:**

- Cast Hatch Cover (unique no grab handles)
- · Stainless Steel Centerbolt and hardware
- Built-in Stainless Steel T-Handle used for quick engagement as well as lifting

## **Shared With Classic HEX-Bolt Series:**

- Cast Strongback
- · Cast / fabricated matching Deck Ring
- Neoprene Cover Gasket and Washers (Buna-N optional)
- Every unit shipped with an underside escape turning bar for safety
- Turning wheel optional