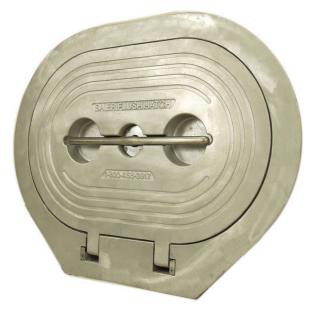

# BFHHOTH15X24 - Flush Hinged Hatch | Pull-up T-Handle | Oval 15" X 24" | Aluminum

This popular strongback hatch design series adds the convenience of a built-in recessed Stainless Steel T-handle to the flush-mounted, quick release, lift-out hatch. The design is especially popular on aluminum boats, fishing and other workboats, as well as many U.S. Navy and U.S. and Canadian Coast Guard vessels.

### **Unique:**

- Cast Hatch Cover (unique no grab handles)
- · Stainless Steel Centerbolt and hardware
- Built-in Stainless Steel T-Handle used for quick engagement as well as lifting

## **Shared With Classic HEX-Bolt Series:**

- Cast Strongback
- · Cast / fabricated matching Deck Ring
- Neoprene Cover Gasket and Washers (Buna-N optional)
- Every unit shipped with an underside escape turning bar for safety
- Turning wheel optional