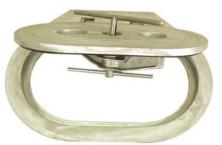

### **Unique:**

- Cast Hatch Cover (unique no grab handles)
- · Stainless Steel Centerbolt and hardware
- Built-in Stainless Steel T-Handle used for quick engagement as well as lifting

## STRENGTH, SIMPLICITY and CONVENIENCE

The T-Handle Strongback system has only three moving parts to secure the hatch cover to the deck. Like the Classic HEX it is simple, strong, reliably watertight, infinitely adjustable from topside, and easily serviced (parts are readily available and replaced in the field).