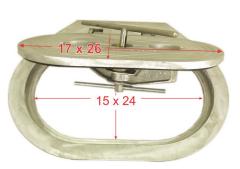

| Model Number    | Cutout Dimen-<br>sion in. (mm) | Hatch Mat-<br>ierial     | Autocad PDF/<br>DXF |
|-----------------|--------------------------------|--------------------------|---------------------|
| BFHHOTH15X24A/A |                                | Aluminium /<br>Aluminium |                     |
| BFHHOTH15X24A/S |                                | Aluminium /<br>Steel     |                     |
| BFHHOTH15X24S/S |                                | Steel / Steel            |                     |